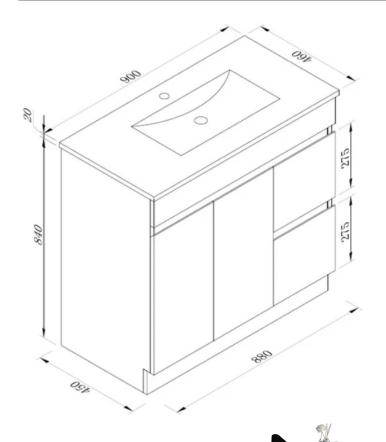

## 900 VANITY RIGHT DRAWER

- Gloss white 2 door / 2 drawer vanity soft close
  900w x 460d x 860h
- Ceramic gloss white top/basin with overflow
- 1 tap hole
- Includes: 1 x adjustable shelf
- Finger pull
- 32mm waste sold separately