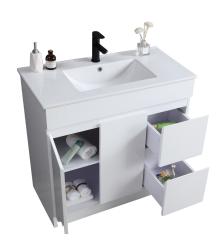

## 900 VANITY RIGHT DRAWER

- Gloss white 2 door / 2 drawer vanity soft close
  900w x 460d x 860h
- Ceramic gloss white top/basin with overflow
- 1 tap hole
- Includes: 1 x adjustable shelf
- Finger pull
- 32mm waste sold separately