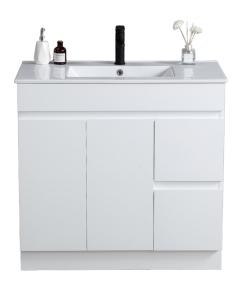

## 900 VANITY RIGHT DRAWER

- Gloss white 2 door / 2 drawer vanity soft close
  900w x 460d x 860h
- Ceramic gloss white top/basin with overflow
- 1 tap hole
- Includes: 1 x adjustable shelf
- Finger pull
- 32mm waste sold separately