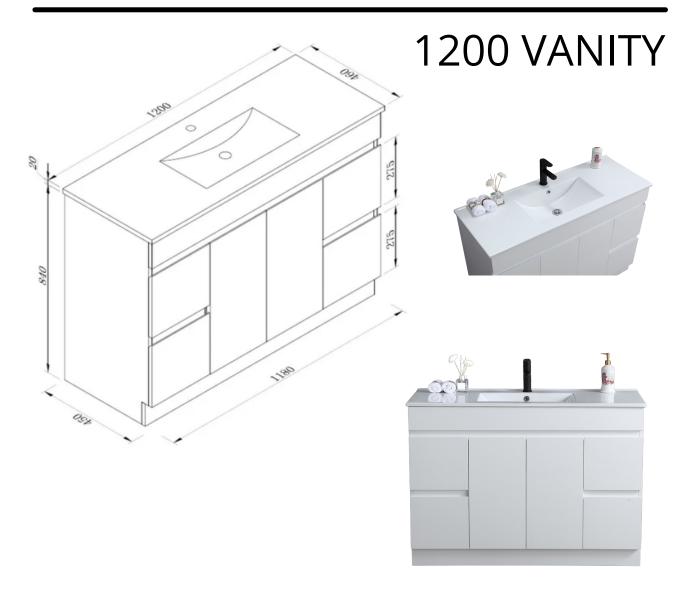

## **THEBE**

- Gloss white 2 door /4 drawer vanity soft close
- 1200w x 460d x 860h
- · Ceramic gloss white top/basin with overflow
- 1 tap hole
- Includes: 1 x adjustable shelf
- Finger pull
- 32mm waste sold separately

SKU: 1616951