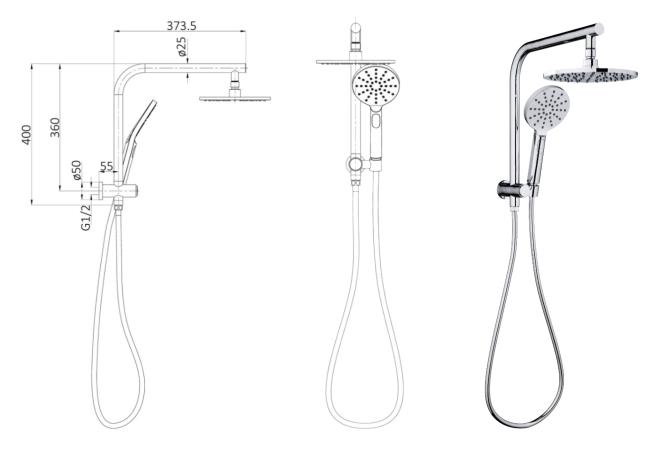

## **Combination Shower**

- Round Twin Shower
- ABS Shower Head / Brass Arm
- Brass Mounting Bracket
- 250mm Diameter Shower Head
- Hand Shower 3 Function Spray Pattern
- Push Button Diverter Function
- 1.5m PVC Smooth Hose
- 3 Star WELS 8.5/LPM
- Chrome

SKU: 1636848