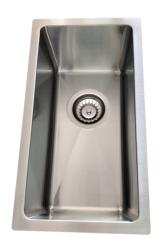

## **INSET/UNDERMOUNT SINK**

- Modern style lazer cut sink flat edges
- Stainless steel SS304 1.2mm
- R15 corners
- · No tap hole
- 240w x 440h overall x 190 deep
- 200w x 400h x internal measurement x 190 deep