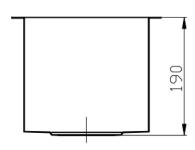

## **INSET/UNDERMOUNT SINK**

- Modern style lazer cut sink flat edges
- Stainless steel SS304 1.2mm
- R15 corners
- · No tap hole
- 240w x 440h overall x 190 deep
- 200w x 400h x internal measurement x 190 deep