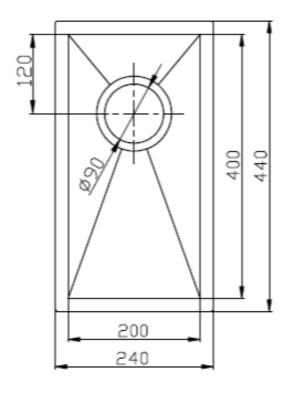

## **INSET/UNDERMOUNT SINK**

- Modern style lazer cut sink flat edges
- Stainless steel SS304 1.2mm
- R15 corners
- · No tap hole
- 240w x 440h overall x 190 deep
- 200w x 400h x internal measurement x 190 deep

SKU: 1641032