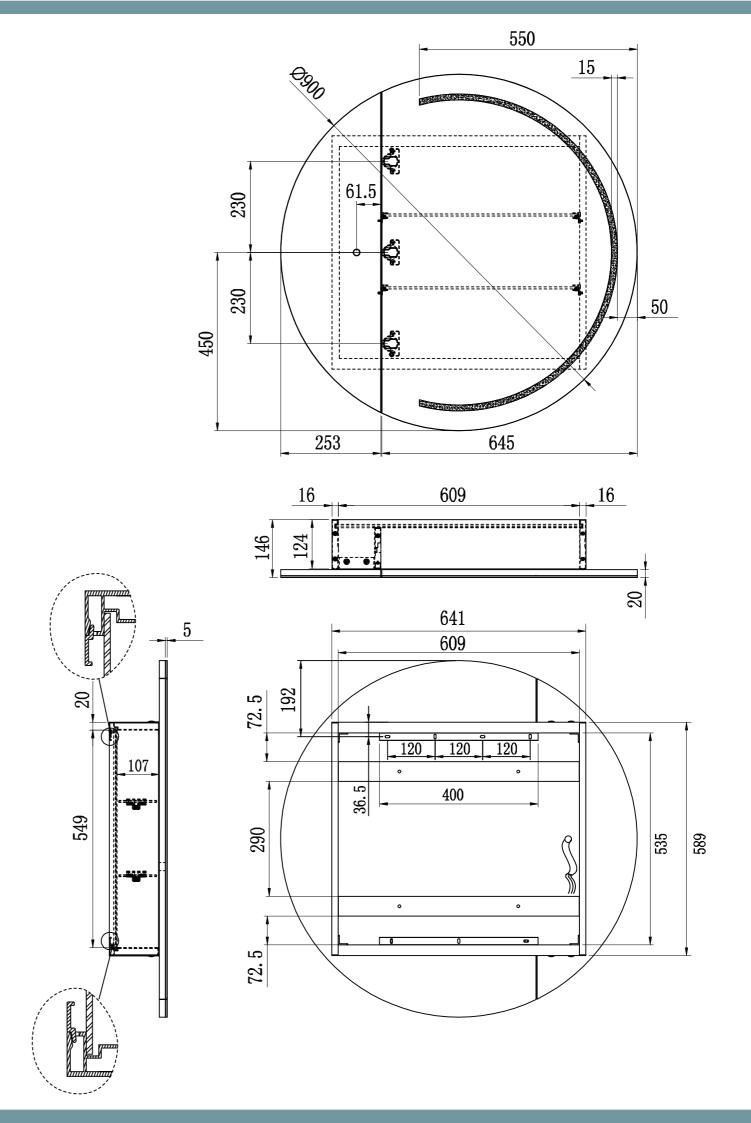

## PEARL 900

P90D

| Size (mm): |      |
|------------|------|
| Diameter   | 900  |
| Depth      | 146  |
| Weight     | 23kg |

WARRANTY 5 years

\*Conditions apply

| Features                             |          |
|--------------------------------------|----------|
| LED Lighting                         | ~        |
| Demister                             | <b>✓</b> |
| Copper Free Mirror                   | <b>~</b> |
| Soft Close Hinges                    | <b>✓</b> |
| Concealed Wire<br>Technology         | <b>~</b> |
| Adjustable Tempered<br>Glass Shelves | <b>~</b> |
| Recessable                           | ~        |