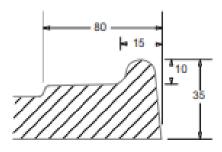

## NEW FLINDERS POLYMARBLE SHOWER BASE

Rear Edge profile

- Polymarble Shower base
- 2 sizes available
- 35mm profile
- tile lip on 3 sides
- Top fix waste for easy installation
- · Self supporting on tile adhesive or mortar base.