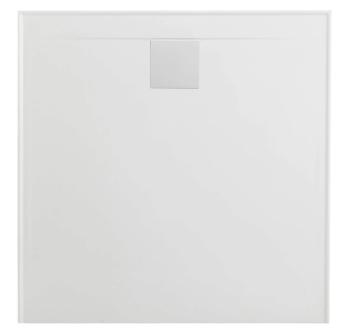

## NEW FLINDERS POLYMARBLE SHOWER BASE

Rear Edge profile

- Polymarble Shower base
- 2 sizes available
- 35mm profile
- tile lip on 3 sides
- Top fix waste for easy installation
- · Self supporting on tile adhesive or mortar base.

SKU: 900mm 369161

SKU: 1200mm 370001