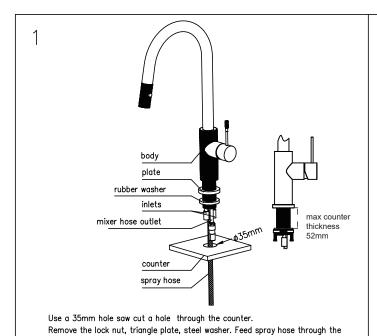

## **PACKAGING INCLUDES**

- 1x pull out sink mixer
- 2x flexible hose
- 1x base ring
- 1x installation kit

Dimensions are nominal measurements only.

Versions: 2021.06

rubber washer
Triangle plate
steel washer
lock nut
bolt

Slide the rubber washer , triangle plate and steel washer and lock nut over spray hose ,srew onto thread pipe. Tighten the lock nut firmly and then tighten the 2 bolts on the lock nut firmly as well.