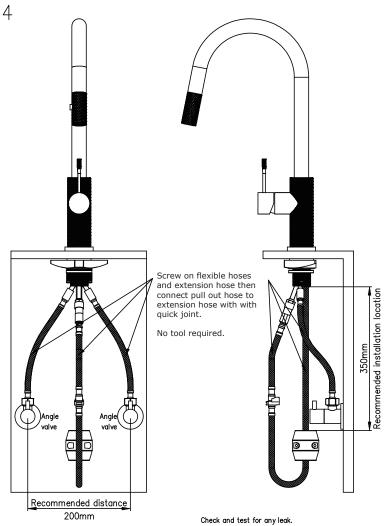

## **PACKAGING INCLUDES**

- 1x pull out sink mixer
- 2x flexible hose
- 1x base ring
- 1x installation kit

Dimensions are nominal measurements only.

Versions: 2021.06

rubber washer
Triangle plate
steel washer
lock nut
bolt