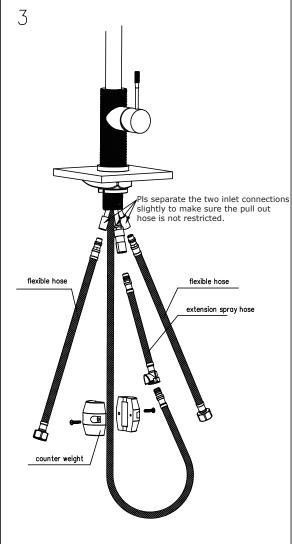

## **PACKAGING INCLUDES**

- 1x pull out sink mixer
- 2x flexible hose
- 1x base ring
- 1x installation kit

Dimensions are nominal measurements only.

Versions: 2021.06

rubber washer
Triangle plate
steel washer
lock nut
bolt

Slide the rubber washer , triangle plate and steel washer and lock nut over spray hose ,srew onto thread pipe. Tighten the lock nut firmly and then tighten the 2 bolts on the lock nut firmly as well.