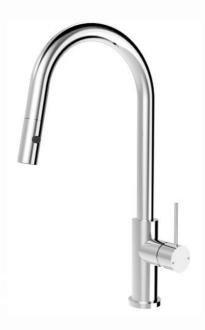

# MECCA PULL OUT SINK MIXER

#### **FINISH**

| NR221908CH | chrome         |
|------------|----------------|
| NR221908MB | matte black    |
| NR221908BN | brushed nickel |
| NR221908GM | gun metal      |
| NR221908BG | brushed gold   |
| NR221908BZ | brushed bronze |