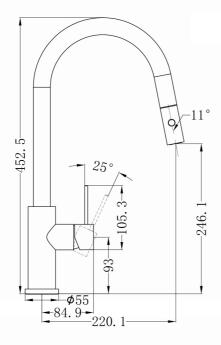

## **SPECIFICATION**

PRODUCT CODE YSW2219-08 WELS RATING 5 STAR 5L/MIN WATERMARK LICENSE WM-060073 TEMPERATURE RATING MIN  $1^{\circ}$ -MAX  $75^{\circ}$  PRESSURE RATING MIN 150KPa-MAX 500KPa

## **PACKAGING INCLUDES**

- 1x pull out sink mixer
- 2x flexible hose
- 1x base ring
- 1x installation kit

Dimensions are nominal measurements only.

Versions: 2021.06

rubber washer
Triangle plate
steel washer
lock nut
bolt