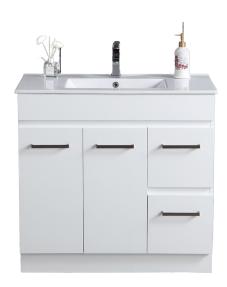

## 900 VANITY RIGHT DRAWER

- Gloss white 2 door / 2 drawer vanity soft close
- 900w x 460d x 860h
- · Ceramic gloss white top/basin with overflow
- 1 tap hole
- Includes: 1 x adjustable shelf
- brushed chrome handles
- 32mm waste sold separately