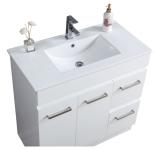

## 900 VANITY RIGHT DRAWER

- Gloss white 2 door / 2 drawer vanity soft close
- 900w x 460d x 860h
- · Ceramic gloss white top/basin with overflow
- 1 tap hole
- Includes: 1 x adjustable shelf
- brushed chrome handles
- 32mm waste sold separately