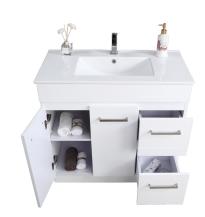

## 900 VANITY RIGHT DRAWER

- Gloss white 2 door / 2 drawer vanity soft close
- 900w x 460d x 860h
- · Ceramic gloss white top/basin with overflow
- 1 tap hole
- Includes: 1 x adjustable shelf
- brushed chrome handles
- 32mm waste sold separately