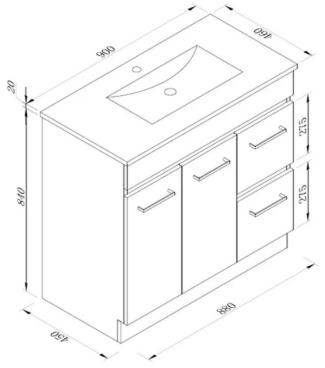

## 900 VANITY RIGHT DRAWER

- Gloss white 2 door / 2 drawer vanity soft close
- 900w x 460d x 860h
- · Ceramic gloss white top/basin with overflow
- 1 tap hole
- Includes: 1 x adjustable shelf
- brushed chrome handles
- 32mm waste sold separately