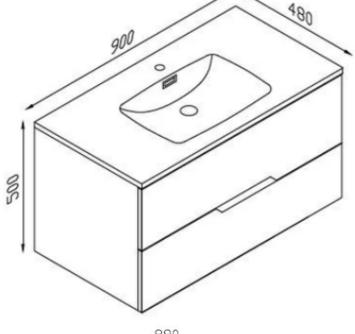

## 900 VANITY

Front of Vanity

- Gloss white 2 drawer vanity soft close
- 900w x 480d x 500h
- · Polystone gloss white top/basin overflow
- 1 tap hole tap sold separately
- · Fingerpull
- · 32mm waste sold separately