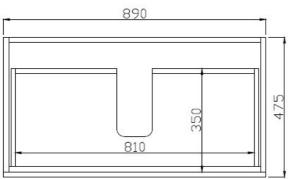

## 900 VANITY

Front of Vanity

- Gloss white 2 drawer vanity soft close
- 900w x 480d x 500h
- · Polystone gloss white top/basin overflow
- 1 tap hole tap sold separately
- · Fingerpull
- · 32mm waste sold separately