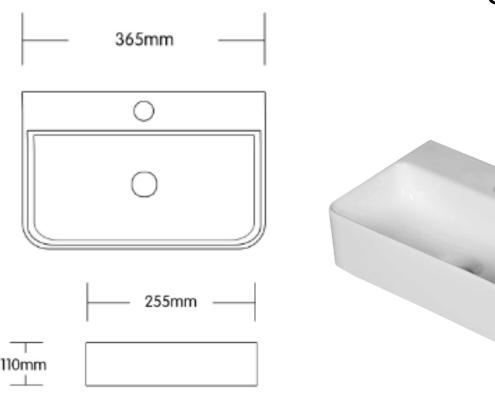

## GENOA 365

## Wall hung basin

- · Ceramic wall hung basin (fixing bolts included)
- · Modern design with thin edges
- 1 tap hole
- · No overflow
- 365w x 255d x 110h
- 32mm Plug & washer required sold separately
- · Tap sold separately

SKU: 1633001