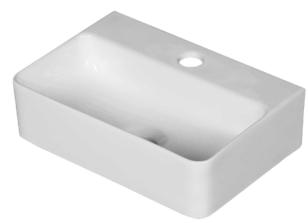

## GENOA 365

## Wall hung basin

- · Ceramic wall hung basin (fixing bolts included)
- · Modern design with thin edges
- 1 tap hole
- · No overflow
- 365w x 255d x 110h
- 32mm Plug & washer required sold separately
- · Tap sold separately

SKU: 1633001