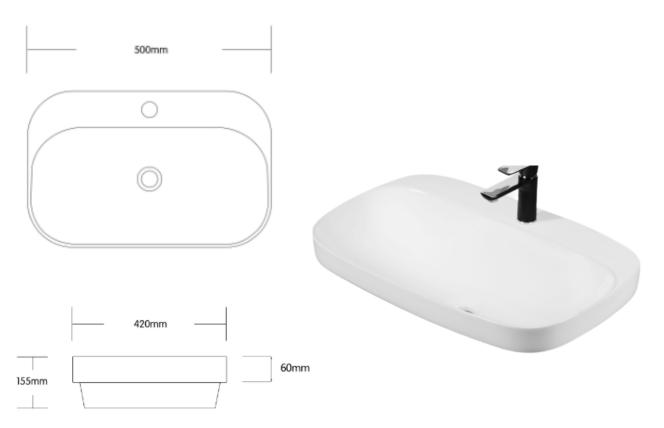

## FLORENCE 500

## Semi inset basin

- Vitreous china GLOSS white basin
- Modern soft rectangular design with Thin edges
- 500w x 420d x 155h overall or 60mm high when inset
- One tap hole
- No overflow
- · 32mm Plug & washer required sold separately