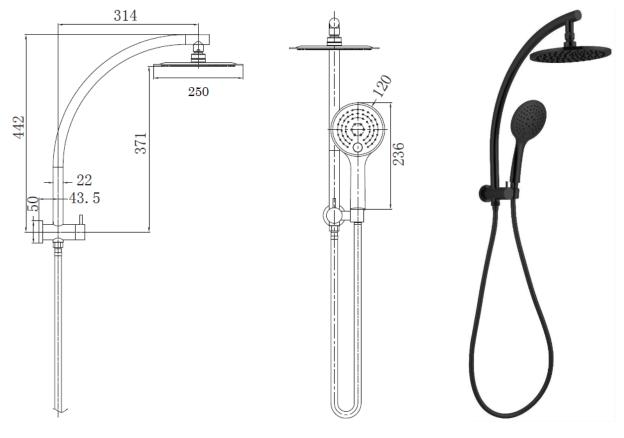

## **Combination Shower**

- 2 in 1 Twin Shower
- 250mm Round Brass Rain Shower head
- Curved Arm
- Hand Shower 3 Function Spray Pattern
- Push Button Handpiece Control
- Smooth PVC Hose
- 3 Star WELS 8.5/LPM
- Matte Black
- Retro fit G1/2 thread adaptor

SKU: 1630832

swanbathrooms.com.au | 1800 571 060

 Disclaimer:
 Dimensions are nominal measurements only and are subject to change without notice.

 Always use physical products for setouts and roughing in, as specification drawings can vary from actual product received.
 Warranty: