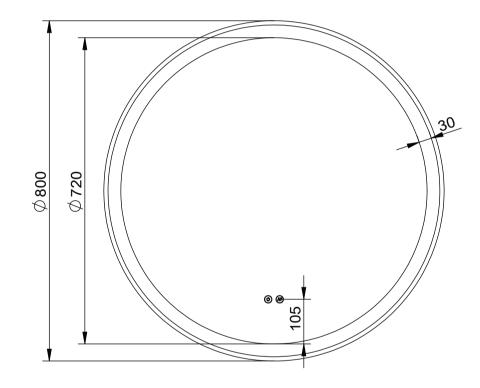

## MATT BLACK

E80D-MB

| Dimension (mm): |     |
|-----------------|-----|
| Diameter        | 800 |
| Depth           | 33  |
| Weight          | 9kg |

| Features                   |   |
|----------------------------|---|
| LED Lighting               | ~ |
| Copper Free Mirror         | ~ |
| Demister                   | ~ |
| Adjustable Light<br>Colour | ~ |