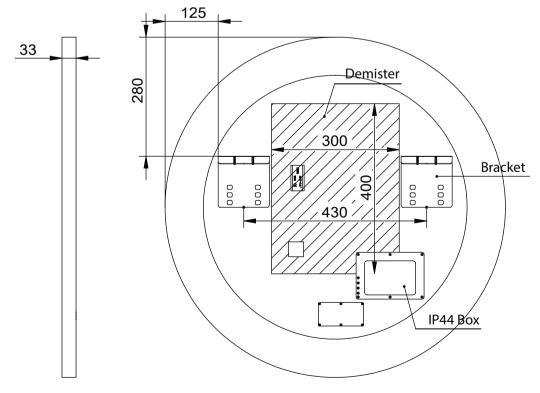

## MATT BLACK

E80D-MB

| Dimension (mm): |     |
|-----------------|-----|
| Diameter        | 800 |
| Depth           | 33  |
| Weight          | 9kg |

| Features                   |   |
|----------------------------|---|
| LED Lighting               | ~ |
| Copper Free Mirror         | ~ |
| Demister                   | ~ |
| Adjustable Light<br>Colour | ~ |