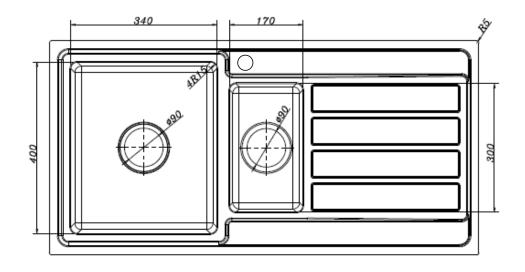

## **INSET/UNDERMOUNT SINK 1000**

- · Modern stainless steel sink square design
- 1.25 bowl with drainer lazer cut edge 1mm
- Undermount or Top mount
- SS304
- 1 tap hole
- 1000L x 500w x 200d

SKU: LHB 1629230 SKU: RHB 1629231