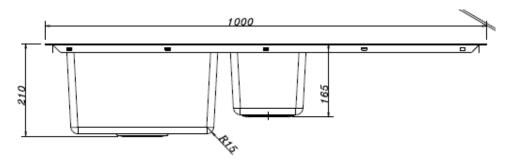

## **INSET/UNDERMOUNT SINK 1000**

- · Modern stainless steel sink square design
- 1.25 bowl with drainer lazer cut edge 1mm
- Undermount or Top mount
- SS304
- 1 tap hole
- 1000L x 500w x 200d

SKU: LHB 1629230 SKU: RHB 1629231