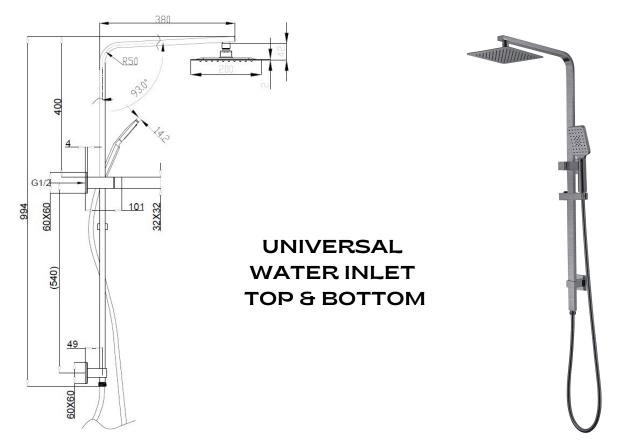

## **Combination shower**

- Square Twin shower with 200mm x 200mm Head
- Universal top/bottom diverter Ideal for retro fitting
- Hand shower 3 Function spray pattern
- Push button control to change spray patterns
- Metal 1.5m easy clean hose
- Brass arm
- Adjustable mounting bracket
- 3 Star WELS 9.0/LPM
- Brushed Nickel