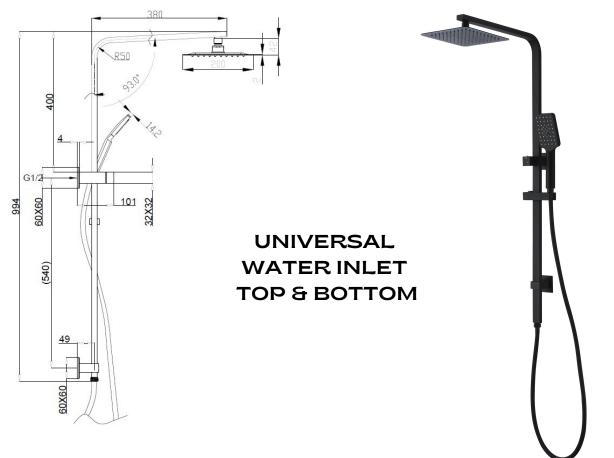

## **Combination shower**

- Square Twin shower with 200mm x 200mm Head
- Universal top/bottom diverter Ideal for retro fitting
- Hand shower 3 Function spray pattern
- Push button control to change spray patterns
- Metal 1.5m easy clean hose
- Brass arm
- Adjustable mounting bracket
- 3 Star WELS 9.0/LPM
- Matte Black