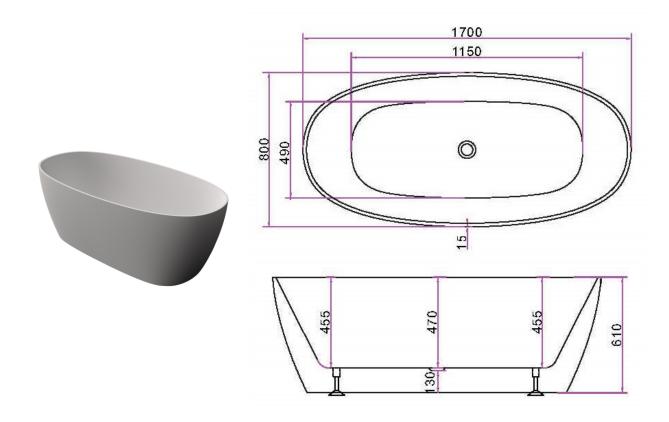

## 1700 Freestanding Bath

- · Freestanding Bath
- Super thin 15mm edge design
- · Sanitary Grade Acrylic
- · Adjustable feet for easy installation
- · Centre Waste
- 1700 x 800 x 610

SKU: 1646950

- ALLOW +/- VARIATIONS TO THESE MEASUREMENTS.
  FOR FLUSH FINISH TO WALL WALLS MUST BE STRAIGHT BEFORE INSTALLATION.
- WHERE BATH CONNECTS TO A WALL, IT MAY HAVE A 10MM VARIATION THAT WILL REQUIRE CAULKING.