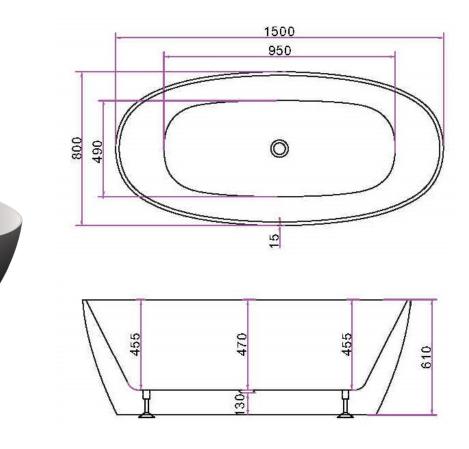

## 1500 Freestanding Bath

- Freestanding Bath
- Super thin 15mm edge design
- Sanitary Grade Acrylic
- Adjustable feet for easy installation
- Centre Waste
- 1500 x 800 x 610

SKU: 1646949