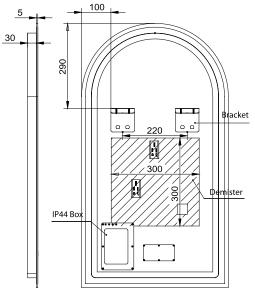

## ARCH 500D

AR50D



## Dimension (mm):

| Width  | 500 |  |
|--------|-----|--|
| Height | 900 |  |
| Depth  | 35  |  |
| Weight | 8ka |  |

## **Features**

LED Lighting

Dimmable

Demister with 1 Hour Cut-off

## Optional Extra: Aluminium Coloured Frames (910mm x 510mm x 40mm)

| Matt Black     | AR50D-MB |  |
|----------------|----------|--|
| Gun Metal      | AR50D-GM |  |
| Brushed Nickel | AR50D-BN |  |
| Rose Gold      | AR50D-RG |  |
| Brushed Brass  | AR50D-BB |  |

WARRANTY 5 years

\*Conditions apply





\*Coloured frame is not included in this spec



Please clean mirror surface with a mixture of 30% isopropyl alcohol and 70% water and use a soft micro-fibre cloth/chamois. Dry off the mirror edges. Do not use any abrasive, acid or alkaline-based cleaners. Avoid sharp objects and keep heat and hot objects away from all surfaces of Remer products

Installation of faulty, warped, chipped or damaged products will void our warranty. Any claim for warped, chipped or damaged products must be made within 48 hours from receipt of product. All LED Products must be installed by a licenced electrician in accordance with local regulations. Made-to-order cannot be cancelled, altered, exchanged or refunded unless faulty or damaged.

03 9706 6663