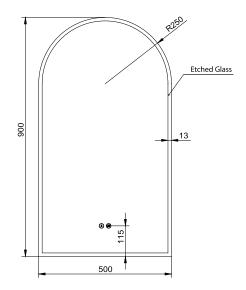

## Dimension (mm):

| Width  | 500 |  |
|--------|-----|--|
| Height | 900 |  |
| Depth  | 35  |  |
| Weight | 8ka |  |